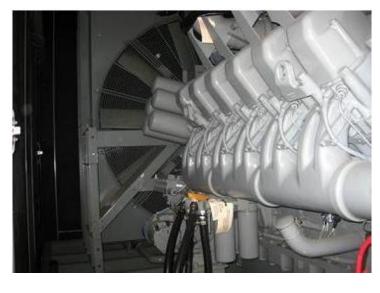

# Industrial Diesel Generator Set

Detroit MTU 12V4000 G49 Industrial Diesel Gen Set Location: North America

# Specs

Equipment:

Engine Capacity of 1400 kW, 60 Hz, 600 V, 1800 RPM

Applications: Prime Power

### **Products**

- Detroit MTU 12V4000 G49 Industrial Diesel Generator Set