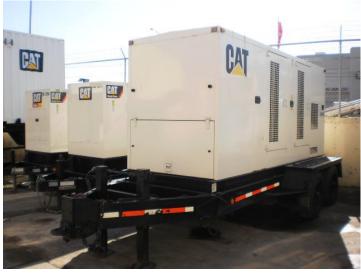

# Emergency Backup Generator Sets

2 Caterpillar XQ230 Mobile Generator Sets Location: North America

## **SOLUTION**

Two Caterpillar XQ230 were in IMP inventory and were shipped to the dealer for immediate deployment.

- Mobile Generator Sets

- CAT XQ230 Mobile Generator Sets (2 Units)

**IMP** Corporation

Phone: (323) 268-3380

· Email: sales@impcorporation.com

· Web: www.impcorporation.com