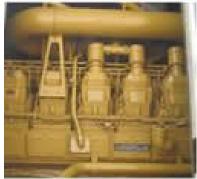

#### SOLUTION

Eight Caterpillar XQ2000 units were acquired and shipped with utility grade switchgear.

#### Specs

Equipment: Power Module Capacity of 1825 kW, 60 Hz, 480 V, 1800 RPM