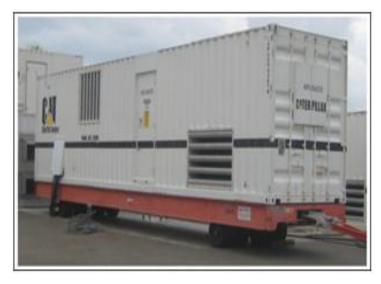

## **Baseload Utility Power Modules**

8 16MW Caterpillar XQ2000 Mobile Power Plants Location: Central America

#### SOLUTION

Eight Caterpillar XQ2000 units were acquired and shipped with utility grade switchgear.

#### Specs

Equipment: Power Module Capacity of 1825 kW, 60 Hz, 480 V, 1800 RPM