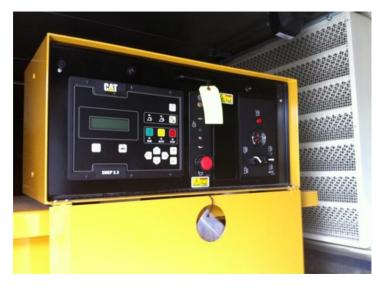

# Specs

Equipment:

Generator Set Capacity of 2000 kW, 60 Hz, 480 V

Applications: Backup Power

# **Products**

- CAT XQ2000 Generator Sets (25 units)
- CAT 3516B Diesel Engine

- Sound Attenuated Enclosures