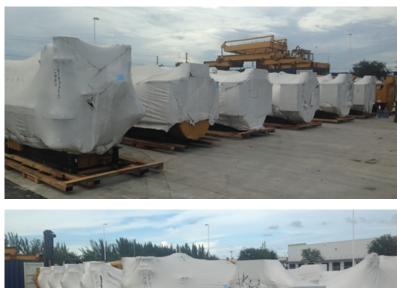

# 16 Natural Gas Generator Sets

1.9 MW CAT G3520C Natural Gas Generator Sets Location: Middle East

### SOLUTION

Generators were sourced from 4 separate qualified vendors and cross checked to determine viability. Equipment arrived to client location within the desired time frame.