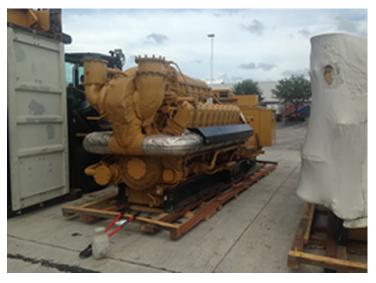

# 16 Natural Gas Generator Sets

1.9 MW CAT G3520C Natural Gas Generator Sets Location: Middle East

#### Specs

Equipment: Generator Set Capacity of 1950 kW, 50 Hz, 400 V, 1500 RPM Applications: Continuous Power

# Products

- CAT G3520C Natural Gas Generator Sets (16 units)

**IMP** Corporation

• Phone: (323) 268-3380