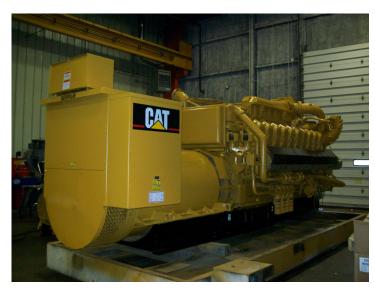

## Natural Gas Generator Set Rebuild Project

7 Caterpillar G3520 Natural Gas Genenerator Sets Location: International

## Specs

Equipment:

Generator Set Capacity of 1950 kW, 60 Hz, 480 V

Applications:

**Various Applications** 

### **Products**

- CAT G3520 Natural Gas Generator Sets (7 units)