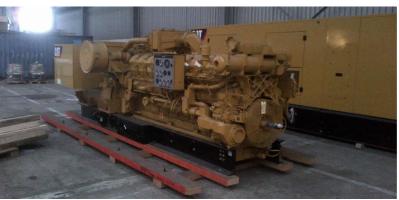

# Natural Gas Industrial Generator Set

CAT G3516 Natural Gas Industrial Generator Set Location: Europe

# Specs

Equipment:

Generator Set Capacity of 1030 kW, 50 Hz, 10500 V

Applications: Prime Power

#### **Products**

- CAT G3516 Natural Gas Industrial Generator Set