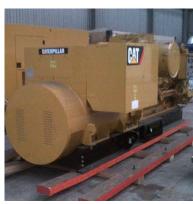

# Natural Gas Industrial Generator Set

CAT G3516 Natural Gas Industrial Generator Set Location: Europe

# Specs

Equipment:

Generator Set Capacity of 1030 kW, 50 Hz, 10500 V

Applications: Prime Power

#### **Products**

- CAT G3516 Natural Gas Industrial Generator Set