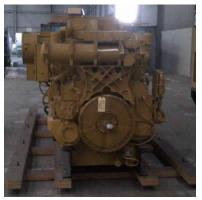

# Natural Gas Industrial Generator Set

CAT G3516 Natural Gas Industrial Generator Set Location: Europe

# Specs

Equipment:

Generator Set Capacity of 1030 kW, 50 Hz, 10500 V

Applications: Prime Power

#### **Products**

- CAT G3516 Natural Gas Industrial Generator Set