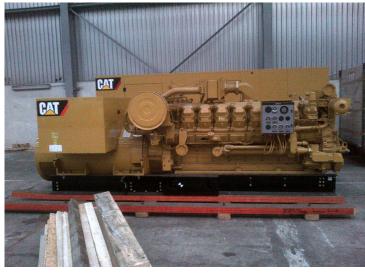

# Natural Gas Industrial Generator Set

CAT G3516 Natural Gas Industrial Generator Set Location: Europe

# Specs

Equipment:

Generator Set Capacity of 1030 kW, 50 Hz, 10500 V

Applications: Prime Power

#### **Products**

- CAT G3516 Natural Gas Industrial Generator Set