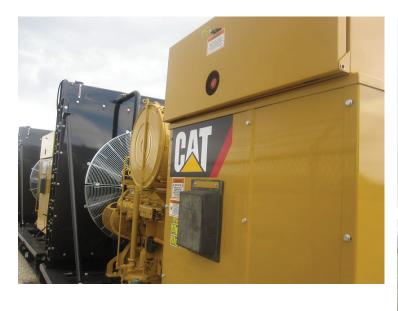

# Offshore Generator Sets

2 Caterpillar G3412TA Offshore Generator Sets Location: Africa

### **Products**

- CAT G3412TA Natural Gas Generator Sets (2 Units)