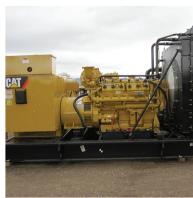

# Offshore Generator Sets

2 Caterpillar G3412TA Offshore Generator Sets Location: Africa

# Specs

Equipment:

Generator Set Capacity of 450 kW, 60 Hz, 480 V

Applications:
Continuous Power

### **Products**

- CAT G3412TA Natural Gas Generator Sets (2 Units)