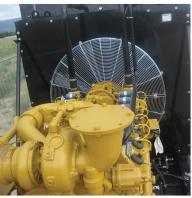

# Offshore Generator Sets

2 Caterpillar G3412TA Offshore Generator Sets Location: Africa

### **Products**

- CAT G3412TA Natural Gas Generator Sets (2 Units)