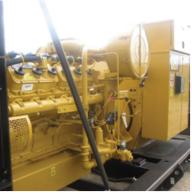

# Offshore Generator Sets

2 Caterpillar G3412TA Offshore Generator Sets Location: Africa

### **Products**

- CAT G3412TA Natural Gas Generator Sets (2 Units)