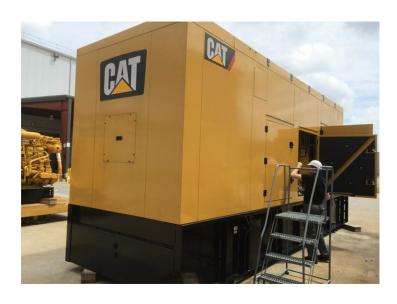

# **Backup Diesel Generator Set**

Caterpillar C27 Backup Diesel Generator Set Location: Middle East

#### **SOLUTION**

IMP sales teams sourced a Caterpillar C27 generator with a sound attenuated enclosure and 2000 gallon base tank.

### **Products**

- CAT C27 Standby Diesel Generator Set
- Sound Attenuated Enclosure
- 2000 Gallon Base Tank