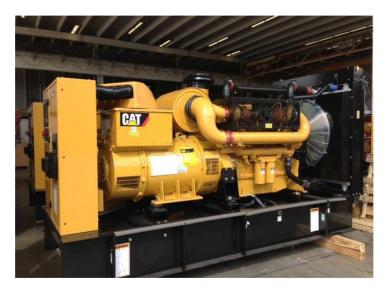

## **Continuous Power**

Caterpillar C18 Diesel Generator Set Location: Caribbean

## Specs

Equipment:

Generator Set Capacity of 600 kW, 60 Hz, 208 V, 1800 RPM

Applications:

**Continuous Power** 

Market

Equipment

**Products** 