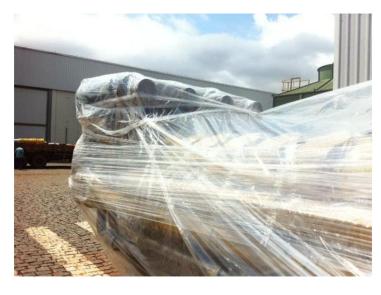

# Industrial Diesel Generator Set

Caterpillar C175 Industrial Diesel Generator Set Location: United States

# **SOLUTION**

IMP sourced, load tested, prepared, and shipped a 2500 kW diesel generator set to the job site.

## Specs

Equipment:

Generator Set Capacity of 2500 kW, 60 Hz, 480 V, 1800 RPM, 3300 HP

Applications: Prime Power