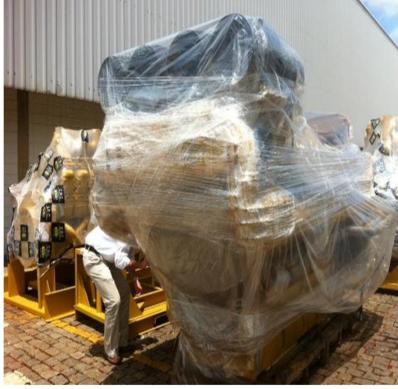

# Industrial Diesel Generator Set

Caterpillar C175 Industrial Diesel Generator Set Location: United States

# **SOLUTION**

IMP sourced, load tested, prepared, and shipped a 2500 kW diesel generator set to the job site.

## Specs

Equipment:

Generator Set Capacity of 2500 kW, 60 Hz, 480 V, 1800 RPM, 3300 HP

Applications: Prime Power