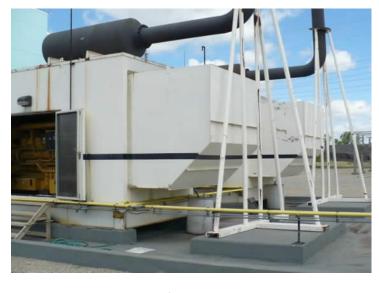

# Prime Power for Sugar Processing Plant

CAT 3516B 1600 kW Prime Diesel Generator Set Location: South America

#### **SOLUTION**

IMP provided a sound attenuated 1600 kW unit with the required accessories needed to couple the unit to the existing power grid at the processing plant, load tested it and added a 24 month factory extended warranty.

#### Specs

Equipment:

Generator Set Capacity of 1600 kW prime, 60 Hz, 4160 V

Applications: Prime Power