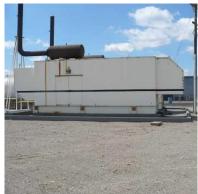

# Prime Power for Sugar Processing Plant

CAT 3516B 1600 kW Prime Diesel Generator Set Location: South America

#### **SOLUTION**

IMP provided a sound attenuated 1600 kW unit with the required accessories needed to couple the unit to the existing power grid at the processing plant, load tested it and added a 24 month factory extended warranty.

#### Specs

Equipment:

Generator Set Capacity of 1600 kW prime, 60 Hz, 4160 V

Applications: Prime Power