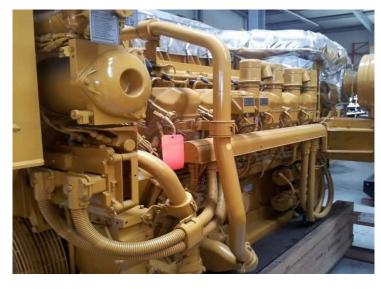

# 2250 Horsepower Marine Propulsion Engines

2 Caterpillar 3512C-HD Marine Propulsion Engines Location: Asia

#### **Products**

- Caterpillar 3512C-HD Marine Propulsion Engines (2 units)