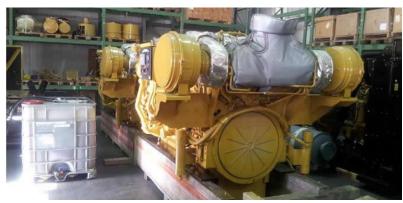

# 2250 Horsepower Marine Propulsion Engines

2 Caterpillar 3512C-HD Marine Propulsion Engines Location: Asia

#### **Products**

- Caterpillar 3512C-HD Marine Propulsion Engines (2 units)