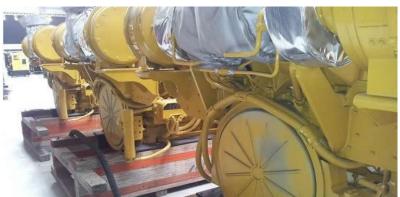

# 2250 Horsepower Marine Propulsion Engines

2 Caterpillar 3512C-HD Marine Propulsion Engines Location: Asia

#### **Products**

- Caterpillar 3512C-HD Marine Propulsion Engines (2 units)