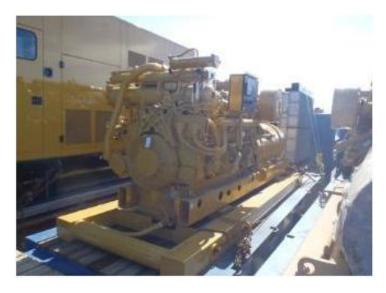

# Completed Project

4 Caterpillar 3512B 1015 kW 600 Volt Diesel Gen Sets Location: Europe

#### Specs

Equipment: Generator Set Capacity of 1015 kW, 60 Hz, 1200 RPM, 600 V Applications: Continuous Power

# Products

- CAT 3512B Generator Sets (4 units) - Kato Double Bearing Alternator