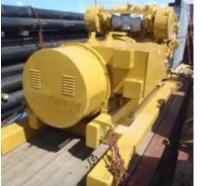

# Completed Project

4 Caterpillar 3512B 1015 kW 600 Volt Diesel Gen Sets Location: Europe

#### Specs

Equipment: Generator Set Capacity of 1015 kW, 60 Hz, 1200 RPM, 600 V Applications: Continuous Power

# Products

- CAT 3512B Generator Sets (4 units) - Kato Double Bearing Alternator