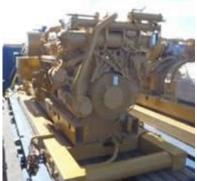

# Completed Project

4 Caterpillar 3512B 1015 kW 600 Volt Diesel Gen Sets Location: Europe

#### Specs

Equipment: Generator Set Capacity of 1015 kW, 60 Hz, 1200 RPM, 600 V Applications: Continuous Power

# Products

- CAT 3512B Generator Sets (4 units) - Kato Double Bearing Alternator