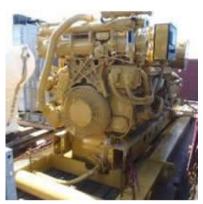

# Completed Project

4 Caterpillar 3512B 1015 kW 600 Volt Diesel Gen Sets Location: Europe

#### Specs

Equipment: Generator Set Capacity of 1015 kW, 60 Hz, 1200 RPM, 600 V Applications: Continuous Power

# Products

- CAT 3512B Generator Sets (4 units) - Kato Double Bearing Alternator