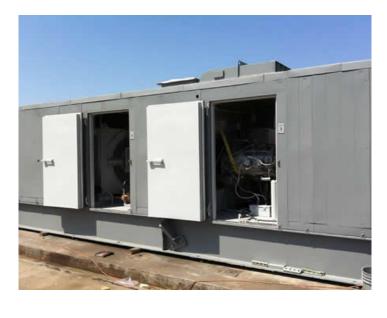

# **Turbine Power Plant**

2 Allison 501-KB Turbine Generator Sets Location: Asia

### **SUMMARY**

Two turbine generator sets were needed to provide prime power for an exisitng municipal power project.

# Specs

Equipment:

Generator Set Capacity of 3000 kW Continuous, 60 Hz, 1800 RPM, 12500 Volts

Applications: Prime Power