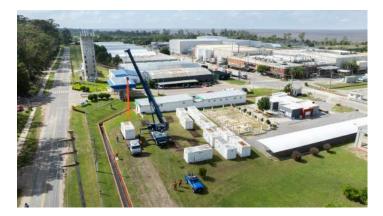

### CHALLENGE

After an extensive search to fulfill the customers needs, IMP was able to source 34x Cummins C1250D2R gensets in Uruguay. This discovery came with its own challenges since production was scheduled to begin soon and units needed to be inspected and certified before they could board freight.

### SOLUTION

After a successful inspection of the Cummins fleet, IMP coordinated the logistics in a timely matter and had the 34x Cummins generators safely aboard a cargo ship to voyage from the port of Uruguay to Europe to begin production.