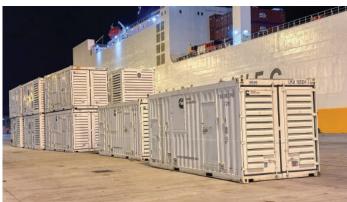

### CHALLENGE

After an extensive search to fulfill the customers needs, IMP was able to source 34x Cummins C1250D2R gensets in Uruguay. This discovery came with its own challenges since production was scheduled to begin soon and units needed to be inspected and certified before they could board freight.

### SOLUTION

After a successful inspection of the Cummins fleet, IMP coordinated the logistics in a timely matter and had the 34x Cummins generators safely aboard a cargo ship to voyage from the port of Uruguay to Europe to begin production.