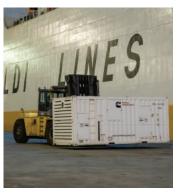

### SOLUTION

After a successful inspection of the Cummins fleet, IMP coordinated the logistics in a timely matter and had the 34x Cummins generators safely aboard a cargo ship to voyage from the port of Uruguay to Europe to begin production.